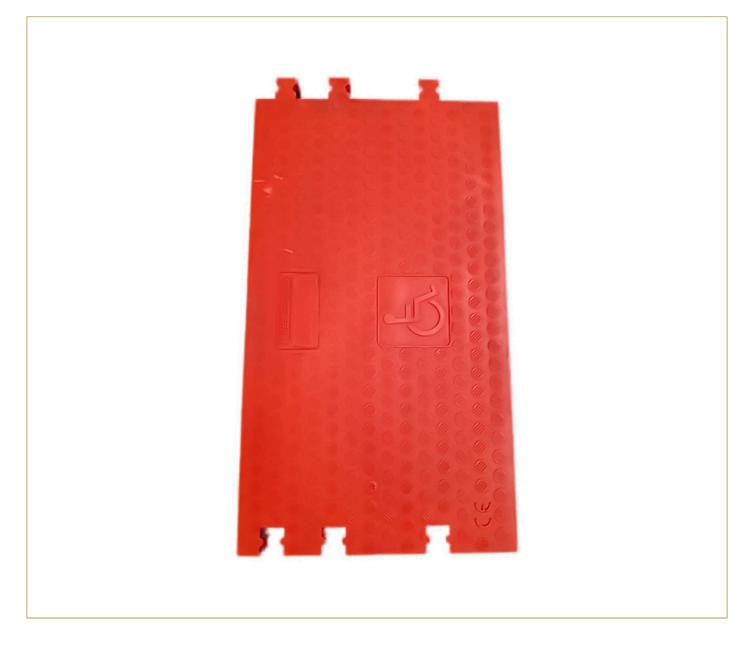

## MODULAR RED FLOOR WHEELCHAIR CABLE RAMP, MALE

ADA-compliant wheelchair ramps designed for safe and accessible crossings with the Red Floor 5 Channel Cable Ramps.

SKU: 1012422 | Categories: Cable Ramps and Protectors

## **PRODUCT DESCRIPTION**

The Red Floor Wheelchair Ramps, available in both male and female versions, are designed to provide safe, ADAcompliant access for wheelchair users, enabling smooth and secure crossings over cable ramps in busy areas. These ramps are compatible with the Red Floor 3 and 5 Channel Center Cable Ramps, offering an accessible solution for events, construction sites, and industrial settings.

Constructed from heavy-duty materials, these ramps withstand the same high loads as the cable ramps, ensuring stability for both pedestrian and vehicle crossings. The modular design simplifies installation, allowing the ramps to integrate seamlessly with center cable ramps to create a complete, accessible mobility solution for your event or worksite.