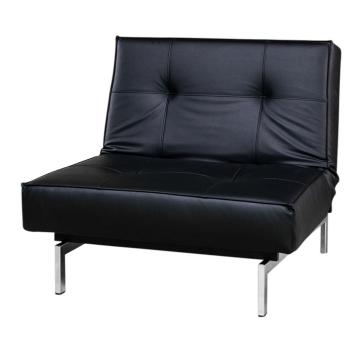

## SPLITBACK CHAIR, LEATHER, BLACK

A modern one-seater with a sleek black leather finish, perfect for rent. Adjustable backrest for versatile seating arrangements.

SKU: 1000390 | Categories: Event Furniture Rentals, Sofas and Couches

#### PRODUCT DESCRIPTION

The Splitback Chair is the epitome of modern Scandinavian design, featuring clean lines and versatile functionality. Designed by renowned Danish designer Per Weiss, this one-seater chair seamlessly blends comfort and style, making it a perfect addition to lounges, artist dressing rooms, or VIP event areas.

Crafted with precision, the chair's trapezoidal backrest adjusts to three different positions, offering options for upright seating, relaxed lounging, or full reclining. The spacious seat and premium cushioning ensure maximum comfort, while the sleek chrome base adds a touch of elegance to any space.