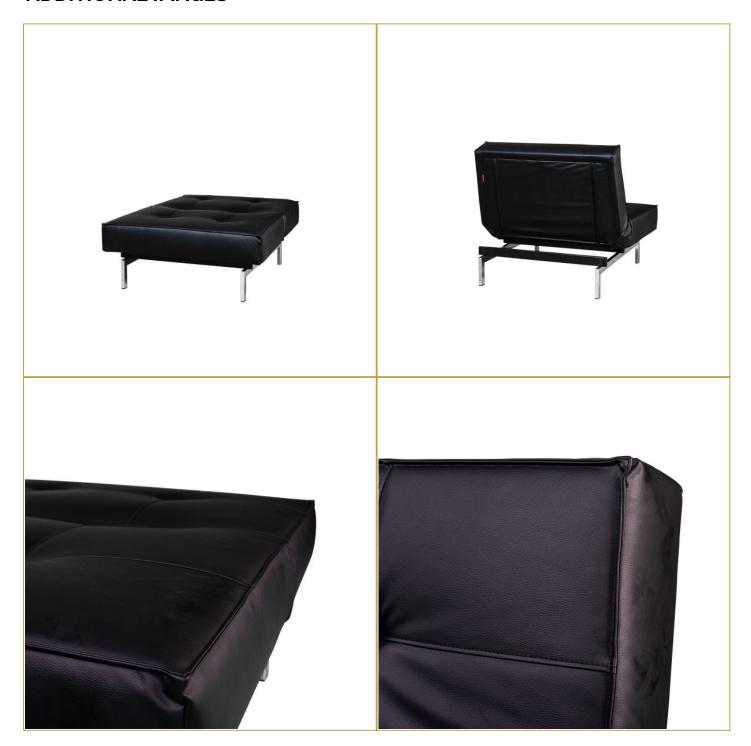

### **ADDITIONAL IMAGES**

Crafted with precision, the chair's trapezoidal backrest adjusts to three different positions, offering options for upright seating, relaxed lounging, or full reclining. The spacious seat and premium cushioning ensure maximum comfort, while the sleek chrome base adds a touch of elegance to any space.