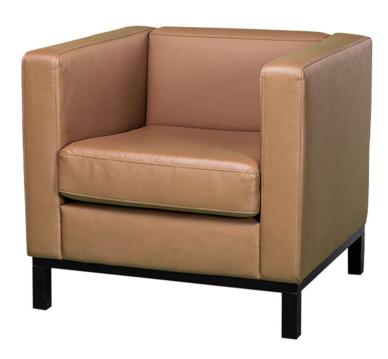

## ORWELL ARMCHAIR, LEATHER, NOUGAT

Bring understated elegance to your event with the Orwell Armchair in nougat leather. A timeless addition to any lounge area.

**SKU:** 1002261 | Categories: Event Furniture Rentals, Sofas and Couches

## PRODUCT DESCRIPTION

The Orwell Armchair brings timeless elegance and refined simplicity to any event space. Inspired by the iconic LC2 Armchair by Le Corbusier, its minimalist design features clean lines and luxurious genuine leather upholstery, creating a sophisticated centerpiece for lounges, VIP areas, or backstage settings.

Designed for both aesthetics and functionality, the armchair features high armrests, plush cushioning, and a robust frame for stability and durability. Its premium leather finish and sleek design make it suitable for modern or classic interiors, while the variety of available colors—including espresso, black, nougat, beige, white, brown, and gray—ensures seamless integration into any event theme.

## **TECHNICAL INFORMATIONS**

Weight 57.3 lbs

**Dimensions** 31.5 × 27.6 × 29.5 in

Material Genuine leather upholstery

**Color** Nougat

**Armrests** High armrests for added comfort

**Cushioning** Plush seat and backrest cushioning