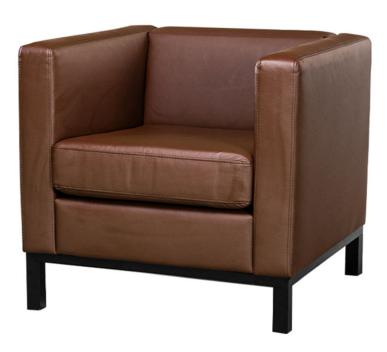

## ORWELL ARMCHAIR, LEATHER, ESPRESSO

The Orwell Armchair in espresso leather combines minimalist design with maximum comfort. High armrests and premium leather upholstery offer a sophisticated touch.

SKU: 1002265 | Categories: Event Furniture Rentals, Sofas and Couches

## PRODUCT DESCRIPTION

The Orwell Armchair brings timeless elegance and refined simplicity to any event space. Inspired by the iconic LC2 Armchair by Le Corbusier, its minimalist design features clean lines and luxurious genuine leather upholstery, creating a sophisticated centerpiece for lounges, VIP areas, or backstage settings.

Designed for both aesthetics and functionality, the armchair features high armrests, plush cushioning, and a robust frame for stability and durability. Its premium leather finish and sleek design make it suitable for modern or classic interiors, while the variety of available colors—including espresso, black, nougat, beige, white, brown, and gray—ensures seamless integration into any event theme.

## **TECHNICAL INFORMATIONS**

Weight 57.3 lbs

**Dimensions** 31.5 × 27.6 × 29.5 in

Material Genuine leather upholstery

**Color** Espresso

**Armrests** High armrests for added comfort

**Cushioning** Plush seat and backrest cushioning