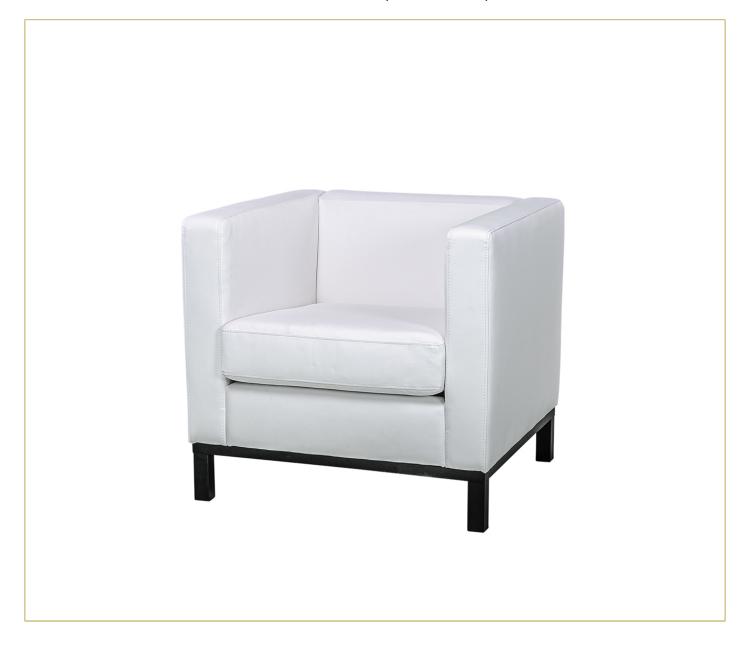

## ORWELL ARMCHAIR, LEATHER, WHITE

Crisp and clean, the Orwell Armchair in white leather elevates any event with its sophisticated design and premium finish.

SKU: 1000289 | Categories: Event Furniture Rentals, Sofas and Couches

## PRODUCT DESCRIPTION

The Orwell Armchair brings timeless elegance and refined simplicity to any event space. Inspired by the iconic LC2 Armchair by Le Corbusier, its minimalist design features clean lines and luxurious genuine leather upholstery, creating a sophisticated centerpiece for lounges, VIP areas, or backstage settings.

Designed for both aesthetics and functionality, the armchair features high armrests, plush cushioning, and a robust frame for stability and durability. Its premium leather finish and sleek design make it suitable for modern or classic interiors, while the variety of available colors—including espresso, black, nougat, beige, white, brown, and gray—ensures seamless integration into any event theme.

## **TECHNICAL INFORMATIONS**

Weight 57.3 lbs

**Dimensions** 31.5 × 27.6 × 29.5 in

Material Genuine leather upholstery

**Color** White

**Armrests** High armrests for added comfort

**Cushioning** Plush seat and backrest cushioning