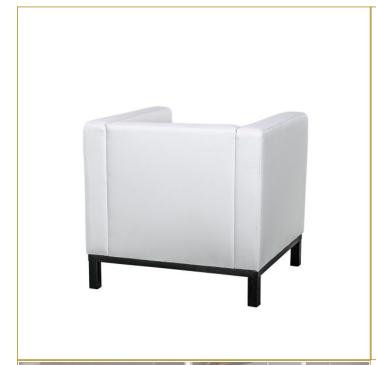

Designed for both aesthetics and functionality, the armchair features high armrests, plush cushioning, and a robust frame for stability and durability. Its premium leather finish and sleek design make it suitable for modern or classic interiors, while the variety of available colors—including espresso, black, nougat, beige, white, brown, and gray—ensures seamless integration into any event theme.

## **TECHNICAL INFORMATIONS**

Weight 57.3 lbs

**Dimensions** 31.5 × 27.6 × 29.5 in

Material Genuine leather upholstery

**Color** White

**Armrests** High armrests for added comfort

**Cushioning** Plush seat and backrest cushioning