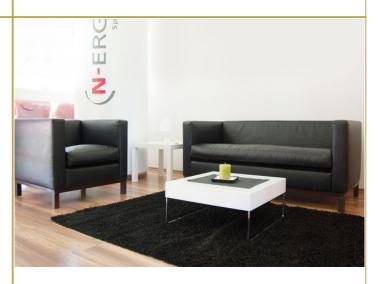

## ORWELL ARMCHAIR, LEATHER, BLACK

Stylish and versatile, the Orwell Armchair in black leather is the perfect choice for modern and classic event spaces alike.

SKU: 1000070 | Categories: Event Furniture Rentals, Sofas and Couches

## PRODUCT DESCRIPTION

The Orwell Armchair brings timeless elegance and refined simplicity to any event space. Inspired by the iconic LC2 Armchair by Le Corbusier, its minimalist design features clean lines and luxurious genuine leather upholstery, creating a sophisticated centerpiece for lounges, VIP areas, or backstage settings.

As part of the versatile Orwell seating series, this armchair is designed to complement the Orwell 1.5-seater and 2-seater sofas, allowing you to create cohesive and functional seating arrangements. Whether used individually or paired with other pieces in the series, the Orwell Armchair enhances any event setup with its consistent style and comfort.

Designed for both aesthetics and functionality, the armchair features high armrests, plush cushioning, and a robust frame for stability and durability. Its premium leather finish and sleek design make it suitable for modern or classic interiors, while the variety of available colors—including espresso, black, nougat, beige, white, brown, and gray—ensures seamless integration into any event theme.