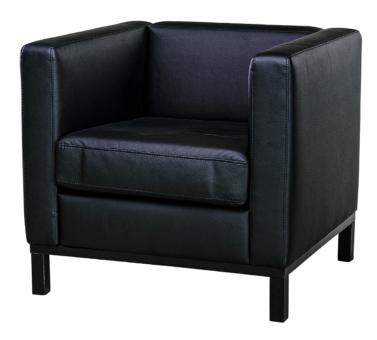

## ORWELL ARMCHAIR, LEATHER, BLACK

Stylish and versatile, the Orwell Armchair in black leather is the perfect choice for modern and classic event spaces alike.

SKU: 1000070 | Categories: Event Furniture Rentals, Sofas and Couches

## PRODUCT DESCRIPTION

The Orwell Armchair brings timeless elegance and refined simplicity to any event space. Inspired by the iconic LC2 Armchair by Le Corbusier, its minimalist design features clean lines and luxurious genuine leather upholstery, creating a sophisticated centerpiece for lounges, VIP areas, or backstage settings.

Designed for both aesthetics and functionality, the armchair features high armrests, plush cushioning, and a robust frame for stability and durability. Its premium leather finish and sleek design make it suitable for modern or classic interiors, while the variety of available colors—including espresso, black, nougat, beige, white, brown, and gray—ensures seamless integration into any event theme.

## **TECHNICAL INFORMATIONS**

Weight 57.3 lbs

**Dimensions** 31.5 × 27.6 × 29.5 in

Material Genuine leather upholstery

**Color** Black

**Armrest** High armrests for added comfort

**Cushioning** Plush seat and backrest cushioning