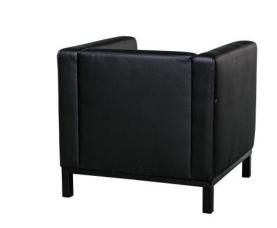

Designed for both aesthetics and functionality, the armchair features high armrests, plush cushioning, and a robust frame for stability and durability. Its premium leather finish and sleek design make it suitable for modern or classic interiors, while the variety of available colors—including espresso, black, nougat, beige, white, brown, and gray—ensures seamless integration into any event theme.

## **TECHNICAL INFORMATIONS**

Weight 57.3 lbs

**Dimensions** 31.5 × 27.6 × 29.5 in

Material Genuine leather upholstery

**Color** Black

**Armrest** High armrests for added comfort

**Cushioning** Plush seat and backrest cushioning