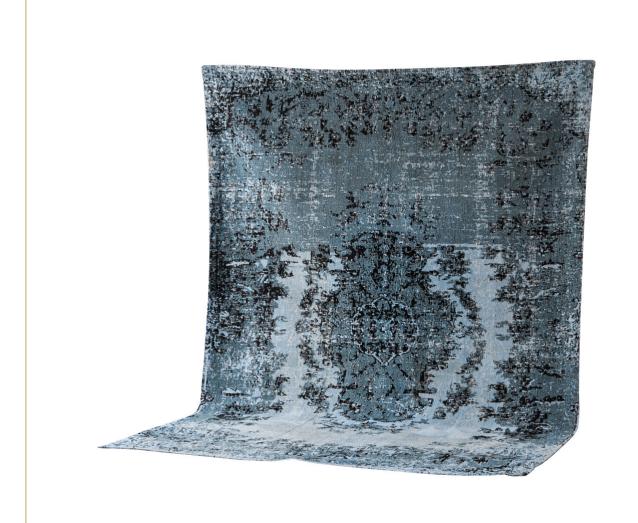

## **KELIM POP RUG, TURQUOISE**

Cool and calming turquoise Kelim-style rug with intricate patterns and a modern used-look. A stylish addition to lounges, dressing rooms, or VIP areas.

SKU: 1000087 | Categories: Event Furniture Rentals, Rugs

## PRODUCT DESCRIPTION

Add style and comfort to your event with our exquisite Kelim-style rugs, available in vibrant pink and turquoise. These rugs blend traditional Kelim weaving techniques with a modern used-look, offering a perfect combination of elegance and contemporary design. They're ideal for elevating VIP lounges, artist dressing rooms, or cozy event seating areas.

Lightweight yet durable, these woven rugs are easy to handle, making them perfect for temporary event setups. Their intricate patterns bring a touch of sophistication, while the vibrant colors provide an eye-catching accent to any space. Pair them with matching Kelim-style seating cubes for a cohesive look.

Choose the bold vibrancy of pink or the cool sophistication of turquoise to complement your event's theme. Whether for a backstage area or a reception lounge, these rugs create a welcoming and professional atmosphere.