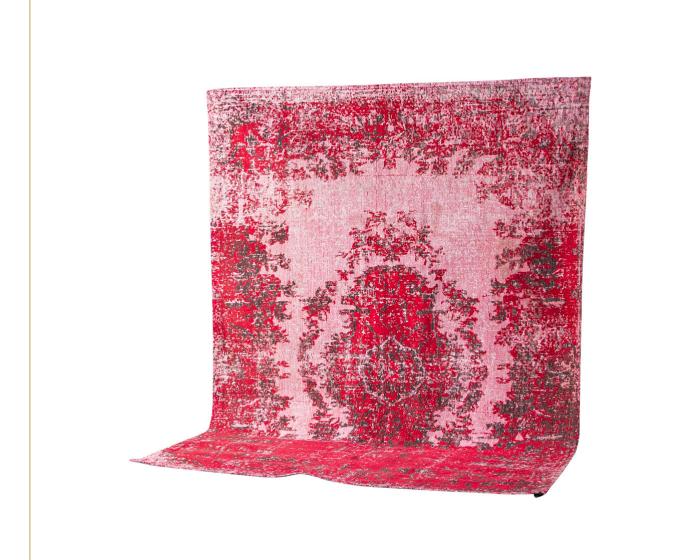

## **KELIM POP RUG, PINK**

Bright and bold pink Kelim-style rug with a traditional woven design and modern used-look. Perfect for adding warmth to event lounges and artist spaces.

**SKU:** 1000086 | Categories: Event Furniture Rentals, Rugs

## PRODUCT DESCRIPTION

Add style and comfort to your event with our exquisite Kelim-style rugs, available in vibrant pink and turquoise. These rugs blend traditional Kelim weaving techniques with a modern used-look, offering a perfect combination of elegance and contemporary design. They're ideal for elevating VIP lounges, artist dressing rooms, or cozy event seating areas.

## **TECHNICAL INFORMATIONS**

Weight 19.4 lbs

**Dimensions** 64.57 × 59.06 × 5.91 in

Material Woven using traditional Kelim technique

**Color** Pink

**Usage** Indoor only