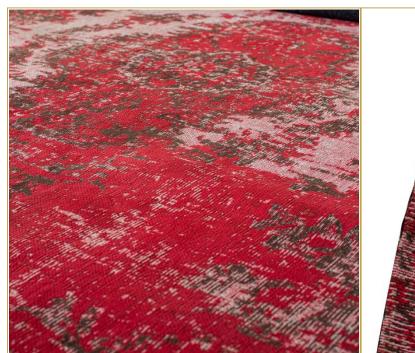

## PRODUCT DESCRIPTION

Add style and comfort to your event with our exquisite Kelim-style rugs, available in vibrant pink and turquoise. These rugs blend traditional Kelim weaving techniques with a modern used-look, offering a perfect combination of elegance and contemporary design. They're ideal for elevating VIP lounges, artist dressing rooms, or cozy event seating areas.

Lightweight yet durable, these woven rugs are easy to handle, making them perfect for temporary event setups. Their intricate patterns bring a touch of sophistication, while the vibrant colors provide an eye-catching accent to any space. Pair them with matching Kelim-style seating cubes for a cohesive look.