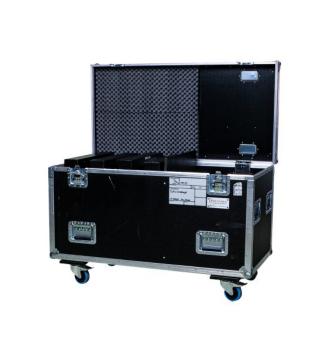

This freestanding mirror is equipped with a sturdy base for stable placement on flat surfaces, ensuring safety and convenience. It runs on a standard 230V power connection for reliable performance. For added protection, the mirror is delivered in a durable rolling case, making transport and storage hassle-free.

## **TECHNICAL INFORMATIONS**

Weight 24.25 lbs

**Dimensions** 21.26 × 22.83 × 13.78 in

**Lighting** Integrated lightbulbs

**Transport** Delivered in a protective rolling case

Power 230V power connection (adapter may be required for U.S. use)