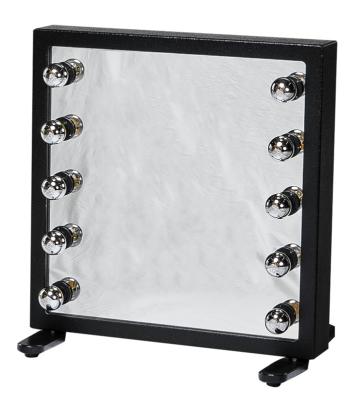

## ILLUMINATED MAKEUP MIRROR COMFORT, FREESTANDING, BLACK

Freestanding makeup mirror with integrated lighting and stable base. Perfect for dressing rooms, artist lounges, or professional makeup application.

## PRODUCT DESCRIPTION

The Illuminated Makeup Mirror Comfort is a professional-grade mirror designed for dressing rooms, backstage areas, and artist lounges. Featuring a sleek black frame and integrated soft-glow lighting, it provides ideal illumination for detailed makeup application.

This freestanding mirror is equipped with a sturdy base for stable placement on flat surfaces, ensuring safety and convenience. It runs on a standard 230V power connection for reliable performance. For added protection, the mirror is delivered in a durable rolling case, making transport and storage hassle-free.

## **TECHNICAL INFORMATIONS**

Weight 24.25 lbs

**Dimensions** 21.26 × 22.83 × 13.78 in

**Lighting** Integrated lightbulbs

**Transport** Delivered in a protective rolling case

Power 230V power connection (adapter may be required for U.S. use)