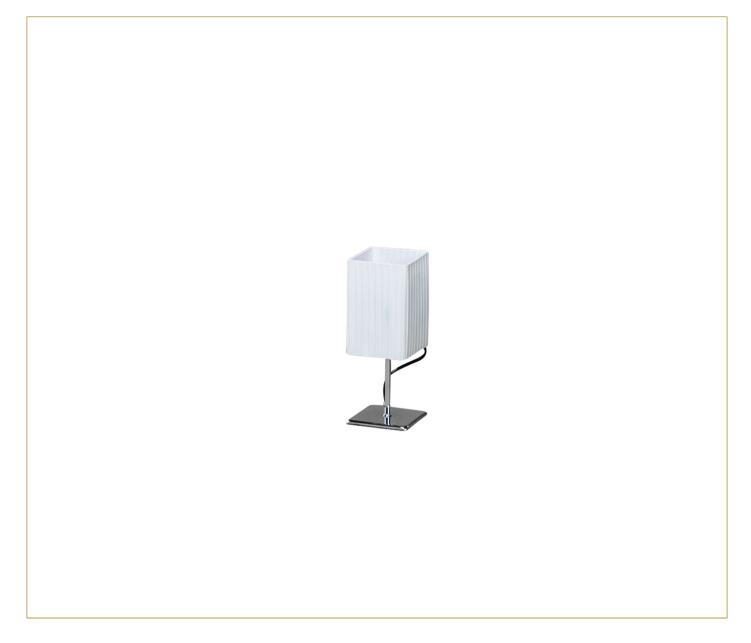

## TABLE LAMP PARIS, WHITE SHADE, 9IN

Small table lamp with a white pleated shade and a sleek silver base, perfect for subtle accent lighting on desks, bedside tables, or small spaces.

SKU: 1002306 | Categories: Event Furniture Rentals, Floor and Table Lamps

## **PRODUCT DESCRIPTION**

Compact and stylish, the Paris Table Lamp is the smallest in the Paris lighting series. Its 9-inch height and pleated white shade make it an excellent choice for intimate lighting on small tables, bedside units, or accent displays. The pleated shade diffuses light gently, while the chrome base adds a modern, polished touch to your event decor.