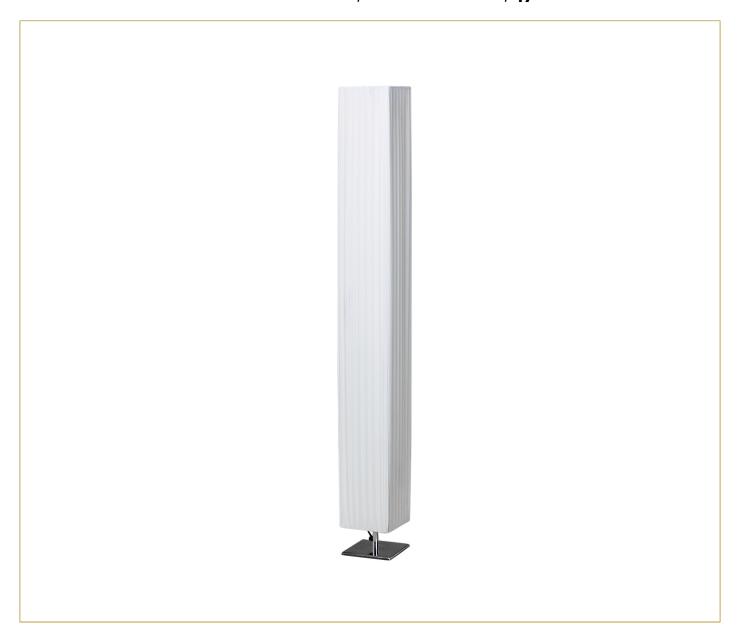

## FLOOR LAMP PARIS, WHITE SHADE, 47.2IN

Elegant floor lamp with a white pleated shade and a silver base, ideal for adding soft, ambient lighting to lounges, artist dressing rooms, or VIP spaces.

SKU: 1000492 | Categories: Event Furniture Rentals, Floor and Table Lamps

## PRODUCT DESCRIPTION

The Paris Floor Lamp is a stylish addition to any event space, offering elegance and versatility. Featuring a white pleated shade and a sleek silver base, this lamp creates a warm and inviting atmosphere. The pleated lampshade softens the light, ensuring a gentle illumination that enhances the ambiance of lounges, VIP areas, or artist dressing rooms.