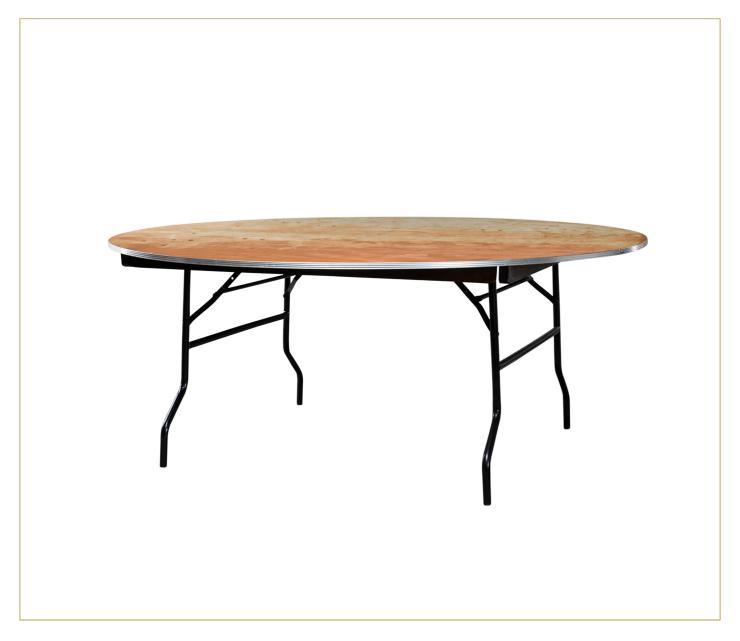

## 6FT ROUND WOODEN BANQUET TABLE, FOLDING, SEATS 10

Spacious 6ft round banquet table with a foldable base, designed to seat up to 10 guests at events.

**SKU**: 1000447 | Categories: Event Tables

## PRODUCT DESCRIPTION

This 6ft Round Wooden Banquet Table offers ample space for up to 10 guests, making it the ideal choice for larger gatherings and formal events. Crafted with a durable wooden surface, it brings a classic, professional look to any event setting. Its folding base allows for quick and efficient setup, as well as easy storage and transport between uses.

The brown wood finish complements a variety of décor styles, from casual to elegant. For venues requiring frequent movement of furniture, an optional transport trolley is available, ensuring safe and hassle-free transport.

## **TECHNICAL INFORMATIONS**

Weight 66.14 lbs

**Dimensions** 70.87 × 70.87 × 29.53 in

Material Real wood surface with foldable legs

**Color** Brown