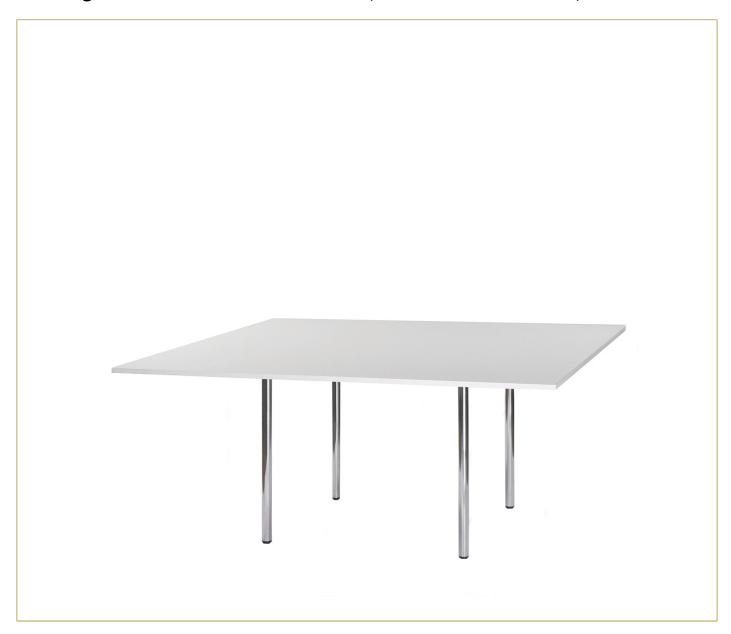

## 63IN SQUARE BANQUET TABLE, WHITE PADDED TOP, SEATS 8

Spacious 63in square banquet table with a white padded top and chrome legs, perfect for seating 8 guests.

**SKU**: 1015540 | Categories: Event Tables

## PRODUCT DESCRIPTION

This Square Banquet Table features a sleek white padded top and sturdy chrome legs, offering both elegance and functionality for large events. The padded top reduces noise from glassware and tableware, making it ideal for formal dinners, corporate events, and banquets.

With its four-leg design, the table provides stable support for up to 8 guests and is suited for both indoor and outdoor event settings. The white tabletop adds a clean, sophisticated touch, while the chrome legs enhance its modern look.