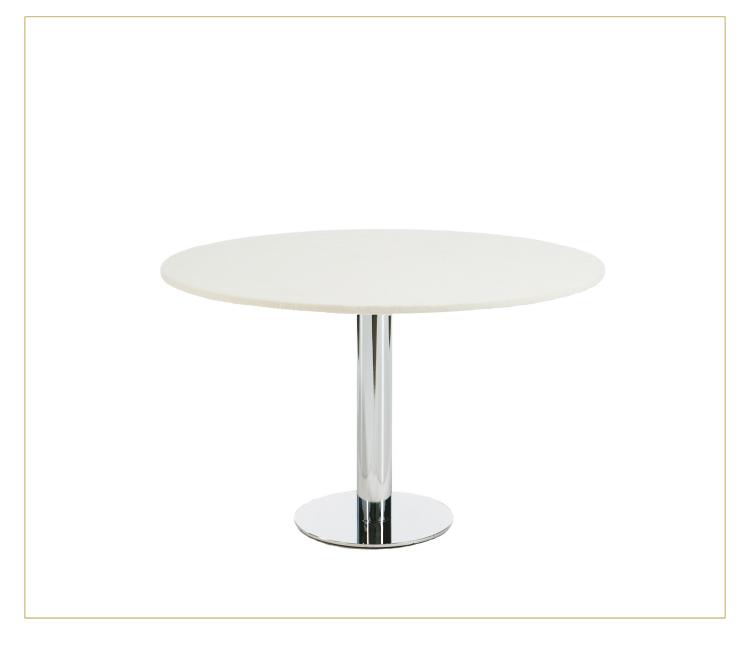

## 4FT ROUND BANQUET TABLE, WHITE PADDED TOP, SEATS 6

Stylish 4ft round banquet table with a chrome pedestal base and white padded top, ideal for seating 6 guests at events.

SKU: 1014979 | Categories: Event Tables

## **PRODUCT DESCRIPTION**

This 4ft Round Banquet Table features a central chrome pedestal base and a white padded top, offering both stability and elegance for any event. The padded surface helps reduce noise from glassware and tableware, making it perfect for formal dinners, corporate events, and banquets.

The chrome pedestal base provides a sleek, modern look and ensures the table remains stable even with heavy use. Seating up to 6 guests, this table is an excellent choice for medium-sized gatherings, whether indoors or outdoors. The white tabletop adds a clean, professional appearance to any event setup.