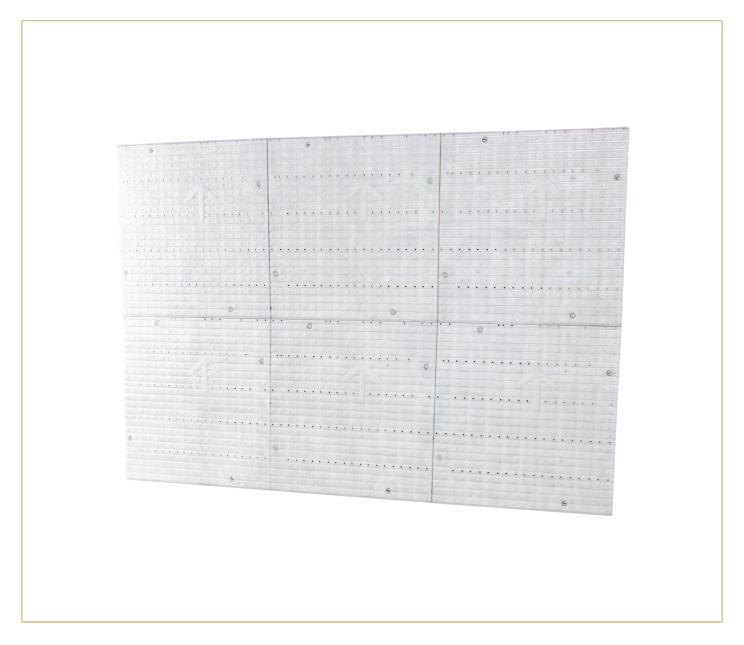

## PRODUCT DESCRIPTION

The Terraflor® Lawn Protection Flooring system provides a robust, translucent ground cover that shields delicate surfaces from damage. Its design allows light and air to pass through, ensuring the grass continues to photosynthesize, making it ideal for long-term use on natural turf. The anti-slip surface with raised air holes prevents liquid build-up while maintaining airflow, protecting both natural and synthetic turf during events.

The panels feature an integrated anti-slip surface with raised air holes, allowing grass to breathe while preventing liquids from seeping through. Weighing just 68.34 pounds per panel, Terraflor can be easily handled and installed by two people, making it highly efficient for covering large areas quickly.