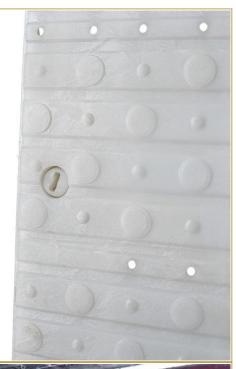

The panels feature an integrated anti-slip surface with raised air holes, allowing grass to breathe while preventing liquids from seeping through. Weighing just 68.34 pounds per panel, Terraflor can be easily handled and installed by two people, making it highly efficient for covering large areas quickly.