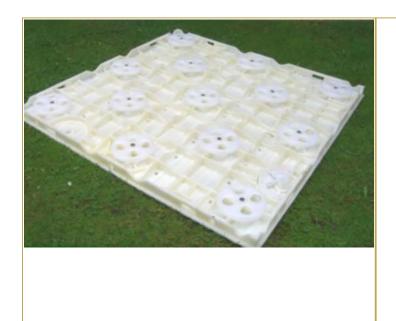

The panels feature an integrated anti-slip surface with raised air holes, allowing grass to breathe while preventing liquids from seeping through. Weighing just 68.34 pounds per panel, Terraflor can be easily handled and installed by two people, making it highly efficient for covering large areas quickly.

The panels connect securely through an ingenious locking system, and an area of 8,000 square meters can be covered by a 20-person crew in 8-10 hours. Designed to handle light to medium loads, Terraflor is ideal for protecting event grounds from pedestrian traffic and light equipment.