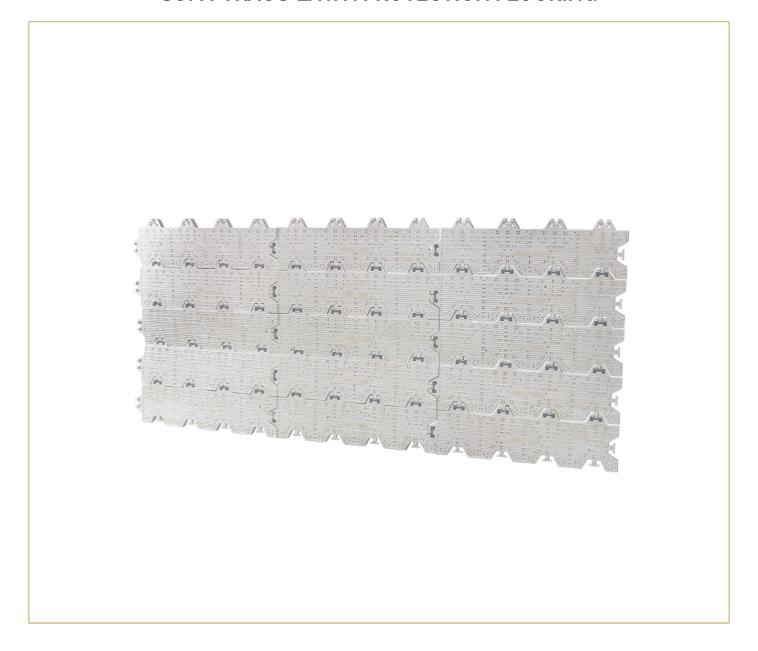

## **SUPA-TRAC® LAWN PROTECTION FLOORING**

Supa-Trac panels provide durable protection for turf and sensitive surfaces, designed for events requiring medium-load capacity and quick installation.

SKU: 1002391 | Categories: Event Flooring & Ground Protection, Turf and Surface Protection

## PRODUCT DESCRIPTION

Supa-Trac Lawn Protection Flooring offers a versatile solution to protect stadium turf, grass, and other delicate surfaces from damage caused by medium-heavy loads. This modular flooring system uses a patented click mechanism, allowing for fast assembly and dismantling without the need for specialized tools.

Constructed from polypropylene copolymer, this lightweight yet durable flooring system is easy to transport and handle. Whether for concerts, festivals, or sporting events, Supa-Trac Lawn Protection Flooring delivers dependable surface protection for your venue.