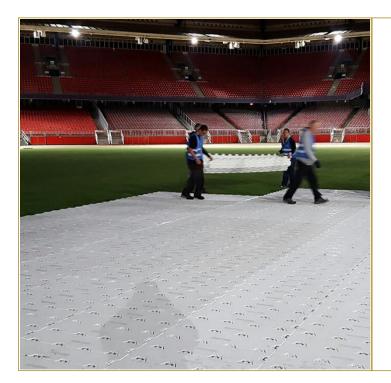

The Supa-Trac system ensures the protection of event spaces, supporting safe passage for both pedestrians and medium-weight vehicles. Its unique air circulation and drainage design allows it to cover turf for extended periods while preventing moisture build-up, making it ideal for temporary parking, walkways, or public areas at large events.

Constructed from polypropylene copolymer, this lightweight yet durable flooring system is easy to transport and handle. Whether for concerts, festivals, or sporting events, Supa-Trac Lawn Protection Flooring delivers dependable surface protection for your venue.