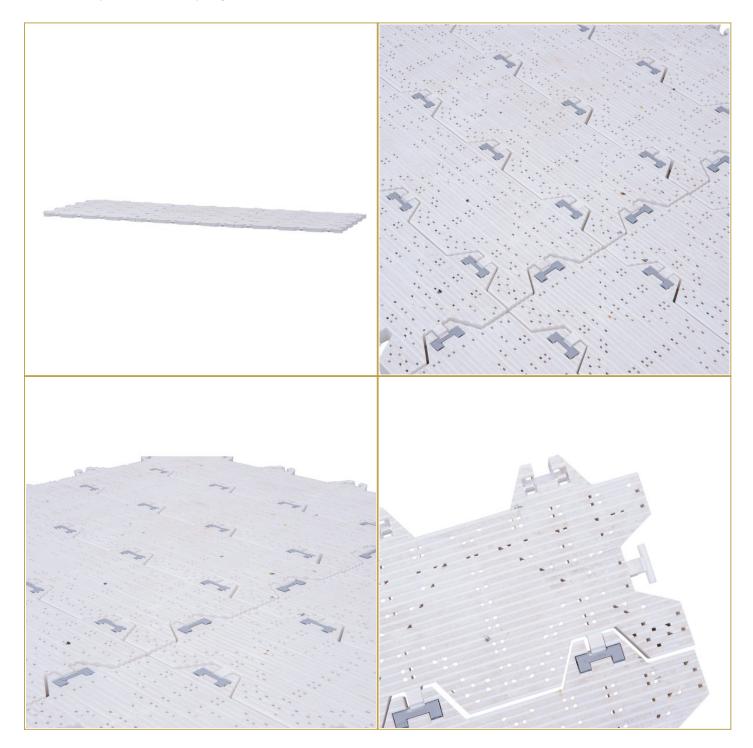

## PRODUCT DESCRIPTION

Supa-Trac Lawn Protection Flooring offers a versatile solution to protect stadium turf, grass, and other delicate surfaces from damage caused by medium-heavy loads. This modular flooring system uses a patented click mechanism, allowing for fast assembly and dismantling without the need for specialized tools.

The Supa-Trac system ensures the protection of event spaces, supporting safe passage for both pedestrians and medium-weight vehicles. Its unique air circulation and drainage design allows it to cover turf for extended periods while preventing moisture build-up, making it ideal for temporary parking, walkways, or public areas at large events.

Constructed from polypropylene copolymer, this lightweight yet durable flooring system is easy to transport and handle. Whether for concerts, festivals, or sporting events, Supa-Trac Lawn Protection Flooring delivers dependable surface protection for your venue.