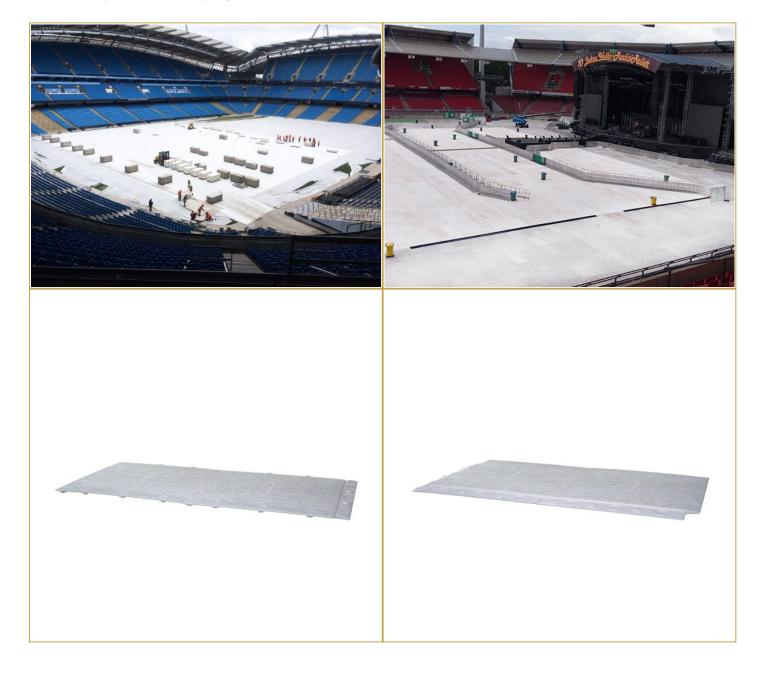

## TERRATRAK PLUS HEAVY-DUTY FLOORING, TRANSLUCENT

Terratrak Plus translucent flooring provides heavy-duty turf protection, supporting vehicles and machinery while allowing light for turf health.

SKU: 1001245 | Categories: Event Flooring & Ground Protection, Heavy Duty Drivable Flooring

## PRODUCT DESCRIPTION

**Terratrak Plus Heavy-Duty Flooring** is a high-performance turf protection system, engineered to handle extreme loads while maintaining the health of the turf below. Made from high-density polyethylene (HDPE), this flooring can support loads of up to 160 tons, making it a trusted choice among stadium operators and greenkeepers worldwide.

Available in **translucent** and **grey** variants, each panel serves unique purposes. The **translucent option** allows light penetration, enabling the turf to photosynthesize even during extended coverage, reducing the need for post-event turf restoration. The **grey variant** offers the same level of heavy-duty protection with a sleek, opaque finish suited for less light-sensitive areas.

The panels connect securely via a circumferential lock system, forming a stable, continuous surface capable of supporting trucks, forklifts, aerial work platforms, and mobile cranes. Patented transition elements provide seamless, trip-free transitions to other types of flooring, such as Remopla or Supa-Trac, making Terratrak Plus an ideal solution for large-scale event setups and construction sites.