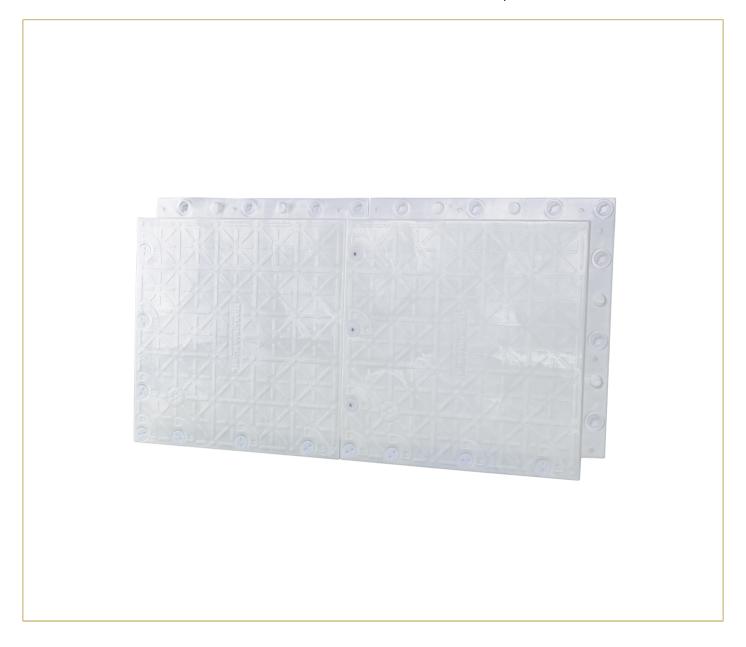

## TERRATRAK PLUS HEAVY-DUTY FLOORING, TRANSLUCENT

Terratrak Plus translucent flooring provides heavy-duty turf protection, supporting vehicles and machinery while allowing light for turf health.

SKU: 1001245 | Categories: Event Flooring & Ground Protection, Heavy Duty Drivable Flooring

## PRODUCT DESCRIPTION

**Terratrak Plus Heavy-Duty Flooring** is a high-performance turf protection system, engineered to handle extreme loads while maintaining the health of the turf below. Made from high-density polyethylene (HDPE), this flooring can support loads of up to 160 tons, making it a trusted choice among stadium operators and greenkeepers worldwide.

Available in **translucent** and **grey** variants, each panel serves unique purposes. The **translucent option** allows light penetration, enabling the turf to photosynthesize even during extended coverage, reducing the need for post-event turf restoration. The **grey variant** offers the same level of heavy-duty protection with a sleek, opaque finish suited for less light-sensitive areas.

The panels connect securely via a circumferential lock system, forming a stable, continuous surface capable of supporting trucks, forklifts, aerial work platforms, and mobile cranes. Patented transition elements provide seamless, trip-free transitions to other types of flooring, such as Remopla or Supa-Trac, making Terratrak Plus an ideal solution for large-scale event setups and construction sites.