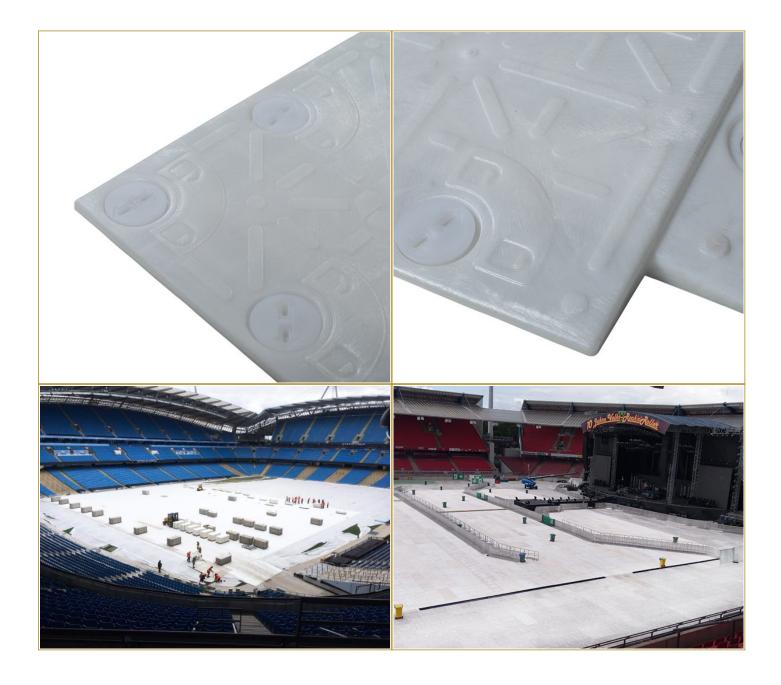

## **ADDITIONAL IMAGES**

## TERRATRAK PLUS HEAVY-DUTY FLOORING, TRANSLUCENT

Terratrak Plus translucent flooring provides heavy-duty turf protection, supporting vehicles and machinery while allowing light for turf health.

SKU: 1001245 | Categories: Event Flooring & Ground Protection, Heavy Duty Drivable Flooring

## PRODUCT DESCRIPTION

**Terratrak Plus Heavy-Duty Flooring** is a high-performance turf protection system, engineered to handle extreme loads while maintaining the health of the turf below. Made from high-density polyethylene (HDPE), this flooring can support loads of up to 160 tons, making it a trusted choice among stadium operators and greenkeepers worldwide.

Available in **translucent** and **grey** variants, each panel serves unique purposes. The **translucent option** allows light penetration, enabling the turf to photosynthesize even during extended coverage, reducing the need for post-event turf restoration. The **grey variant** offers the same level of heavy-duty protection with a sleek, opaque finish suited for less light-sensitive areas.

The panels connect securely via a circumferential lock system, forming a stable, continuous surface capable of supporting trucks, forklifts, aerial work platforms, and mobile cranes. Patented transition elements provide seamless, trip-free transitions to other types of flooring, such as Remopla or Supa-Trac, making Terratrak Plus an ideal solution for large-scale event setups and construction sites.