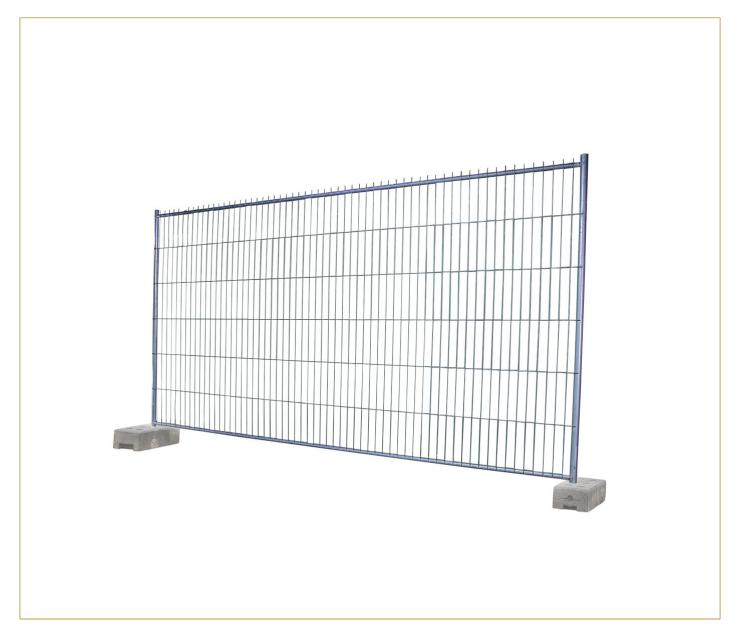

# TEMPORARY FENCE PANEL, ANTI-CLIMB, 11.5FT X 6.56FT

Our Anti-Climb Temporary Fence Panel, 11.5ft x 6.56ft, offers superior security for event fencing, ensuring safety and controlled access.

SKU: 1000034-1 | Categories: Temporary Fencing

## PRODUCT DESCRIPTION

The Anti-Climb Temporary Fence Panel, 11.5ft x 6.56ft, is designed for securing events like festivals, concerts, and sporting events. Its anti-climb mesh feature adds an extra layer of security, making it difficult for unauthorized individuals to scale the fence. Made from durable hot-dip galvanized metal, this panel is weather-resistant and ideal for both indoor and outdoor use.

Quick to assemble and dismantle, the anti-climb panels are perfect for temporary event fencing, providing a secure and effective barrier to control crowd movement and protect restricted areas.

## **TECHNICAL INFORMATIONS**

Weight 48.5 lbs

**Dimensions** 138 × 1.97 × 78.72 in

Material Hot-dip galvanized metal for durability

Mesh Size 1.97 inches anti-climb mesh for enhanced security