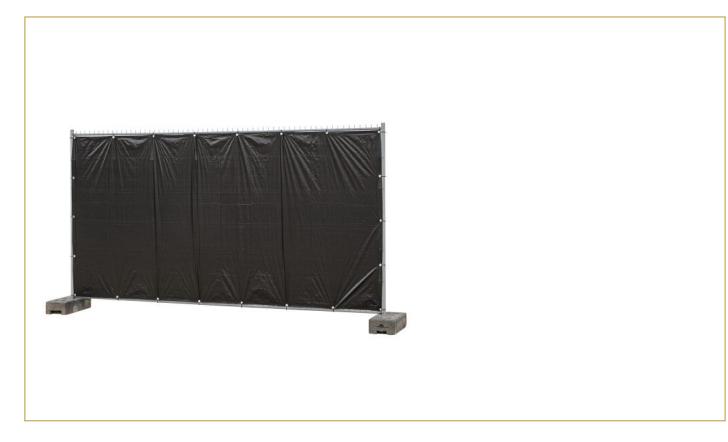

## **PRODUCT DESCRIPTION**

Our **privacy screens** are tailored for <u>11.5ft x 6.56ft temporary fence panels</u>, offering an elegant and effective solution for privacy and security at events, festivals, and VIP sections. Available in both **black and white**, these screens serve as visual barriers, ideal for backstage areas, production zones, and VIP enclosures.

Constructed from durable, weather-resistant fabric, the screens attach effortlessly to standard fence panels, providing both privacy and wind protection. The neutral color options allow them to blend seamlessly with any event setting, making them a versatile and practical addition to any temporary fencing setup.

## **TECHNICAL INFORMATIONS**

| Weight          | 2.2 lbs                                |
|-----------------|----------------------------------------|
| Dimensions      | 134.25 × 69.29 in                      |
| Color           | Black                                  |
| Material        | Weather-resistant fabric               |
| Compatible With | 11.5ft x 6.56ft temporary fence panels |
| Installation    | Quick and secure attachment with ties  |