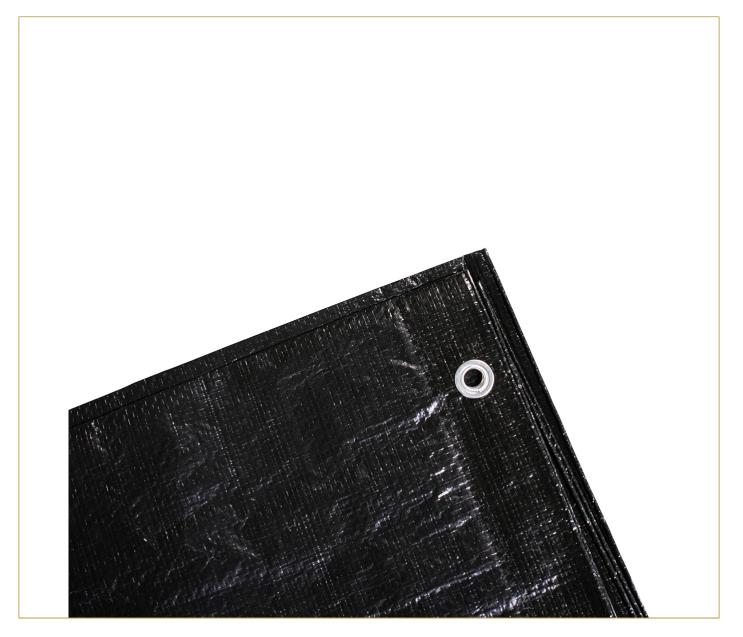

## **PRODUCT DESCRIPTION**

Our **privacy screens** are tailored for <u>11.5ft x 6.56ft temporary fence panels</u>, offering an elegant and effective solution for privacy and security at events, festivals, and VIP sections. Available in both **black and white**, these screens serve as visual barriers, ideal for backstage areas, production zones, and VIP enclosures.

Constructed from durable, weather-resistant fabric, the screens attach effortlessly to standard fence panels, providing both privacy and wind protection. The neutral color options allow them to blend seamlessly with any event setting, making them a versatile and practical addition to any temporary fencing setup.

## **TECHNICAL INFORMATIONS**

| Weight          | 2.2 lbs                                |
|-----------------|----------------------------------------|
| Dimensions      | 134.25 × 69.29 in                      |
| Color           | Black                                  |
| Material        | Weather-resistant fabric               |
| Compatible With | 11.5ft x 6.56ft temporary fence panels |
| Installation    | Quick and secure attachment with ties  |