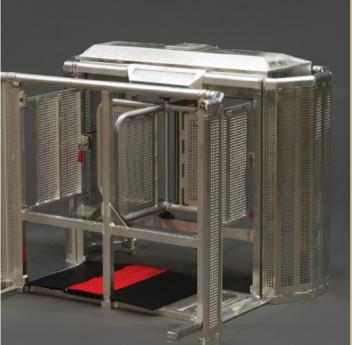

## PRODUCT DESCRIPTION

The MOJO Gatekeeper Turnstile Gate is a sophisticated crowd control solution designed to manage all aspects of entry and exit for events, venues, and restricted areas such as VIP sections or staff-only zones. This intelligent turnstile gate system ensures secure, real-time monitoring of crowd flow and can be used as a standalone solution or integrated with your event's ticketing system for automated access management.

The Gatekeeper Turnstile Gate connects directly to a central computer system, providing accurate, real-time capacity data and controlling attendee flow. Its quick installation and compatibility with all major ticket scanning technologies—from barcodes to RFID and QR codes—make it a versatile and powerful tool for event security and crowd management.