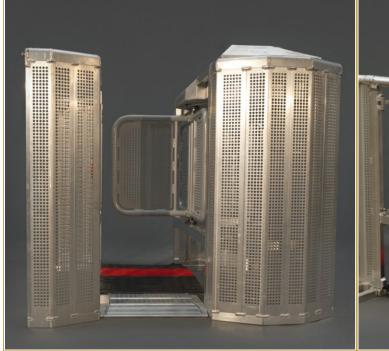

## PRODUCT DESCRIPTION

The MOJO Gatekeeper Turnstile Gate is a sophisticated crowd control solution designed to manage all aspects of entry and exit for events, venues, and restricted areas such as VIP sections or staff-only zones. This intelligent turnstile gate system ensures secure, real-time monitoring of crowd flow and can be used as a standalone solution or integrated with your event's ticketing system for automated access management.

The Gatekeeper Turnstile Gate connects directly to a central computer system, providing accurate, real-time capacity data and controlling attendee flow. Its quick installation and compatibility with all major ticket scanning technologies—from barcodes to RFID and QR codes—make it a versatile and powerful tool for event security and crowd management.