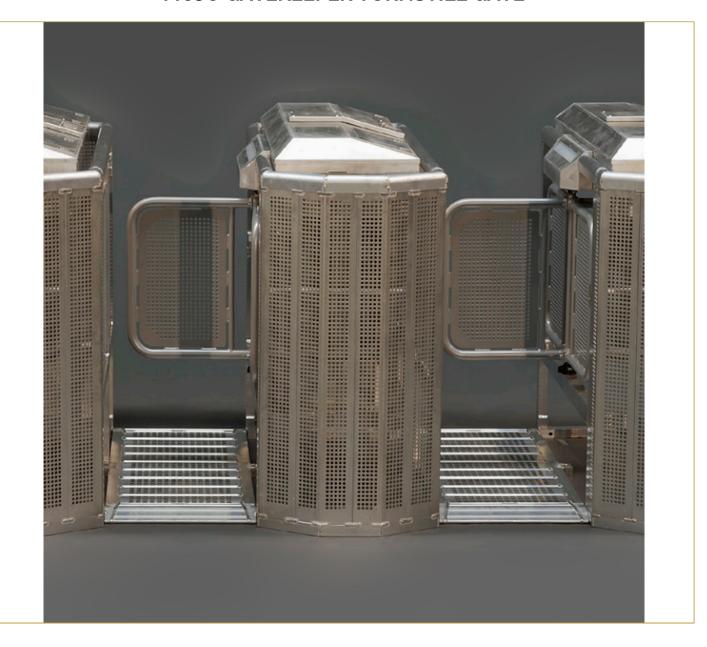

## MOJO GATEKEEPER TURNSTILE GATE

The MOJO Gatekeeper Turnstile Gate provides a secure, automated system for managing entry and exit at events, venues, and restricted areas.

SKU: N/A | Categories: Crowd Management Entry Solutions

## PRODUCT DESCRIPTION

The MOJO Gatekeeper Turnstile Gate is a sophisticated crowd control solution designed to manage all aspects of entry and exit for events, venues, and restricted areas such as VIP sections or staff-only zones. This intelligent turnstile gate system ensures secure, real-time monitoring of crowd flow and can be used as a standalone solution or integrated with your event's ticketing system for automated access management.

The Gatekeeper Turnstile Gate connects directly to a central computer system, providing accurate, real-time capacity data and controlling attendee flow. Its quick installation and compatibility with all major ticket scanning technologies—from barcodes to RFID and QR codes—make it a versatile and powerful tool for event security and crowd management.