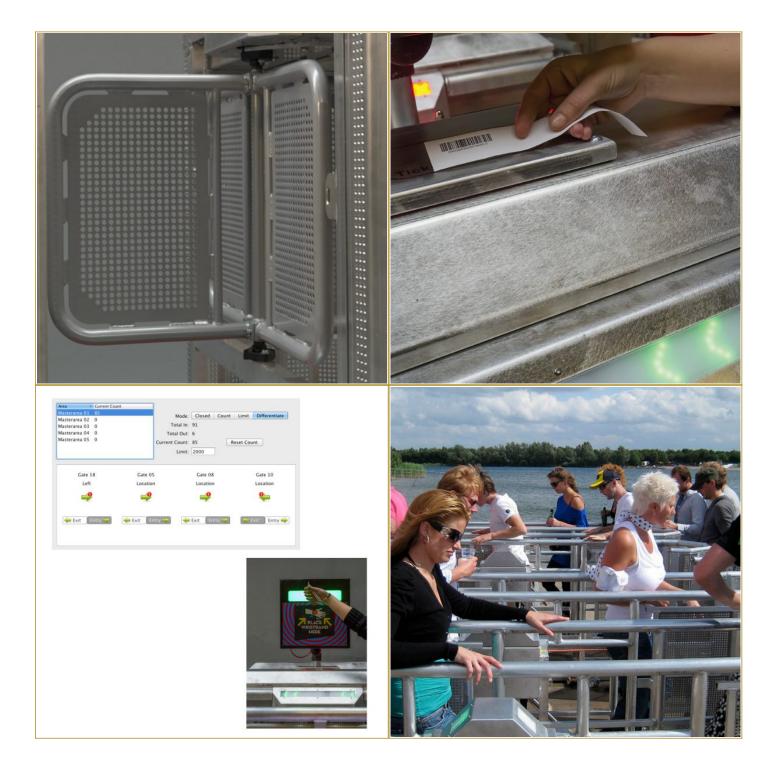

The Gatekeeper Turnstile Gate connects directly to a central computer system, providing accurate, real-time capacity data and controlling attendee flow. Its quick installation and compatibility with all major ticket scanning technologies—from barcodes to RFID and QR codes—make it a versatile and powerful tool for event security and crowd management.

Ideal for large-scale events, the MOJO Gatekeeper Turnstile Gate helps event organizers reduce ticket fraud, improve attendee flow, and ensure overall event security by automating the entry process and providing real-time insights.