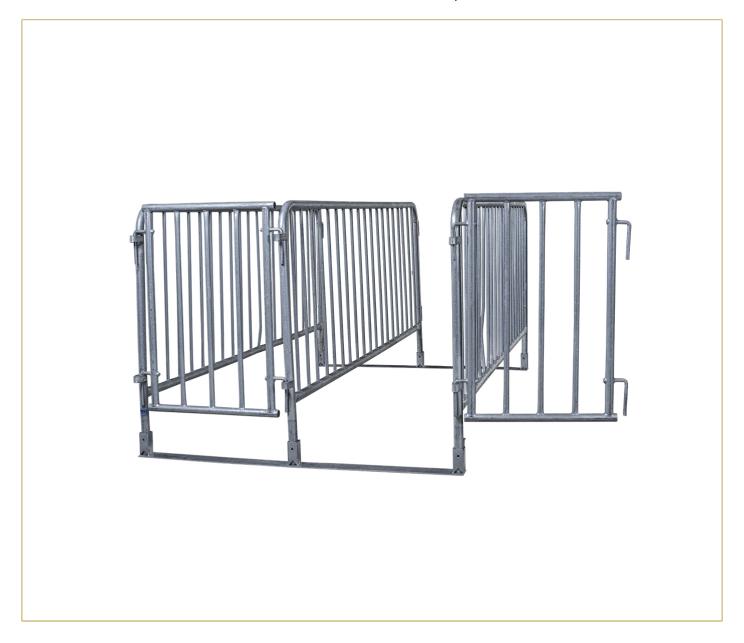

## PRODUCT DESCRIPTION

The Crowd Control Barrier Gate, Double Entry, is a vital component of our Crowd Management Entry Solutions, designed to efficiently manage large crowds at events such as concerts, sports events, and festivals. This gate system allows for quick assembly, directing attendees through organized entry and exit points.

Made from durable barrier panels, the gate consists of three barrier panels, two base plates, and two doors, making it ideal for areas with low to medium crowd pressure. The simple and robust design ensures that crowds are managed effectively, and the gate can easily integrate with additional barrier sections for expanded entry systems.

## **TECHNICAL INFORMATIONS**

Material Galvanized steel barrier panels

Includes 3 barrier panels, 2 base plates, 2 swinging doors, and connection hardware

**Compatibility** Compatible with other crowd control barriers