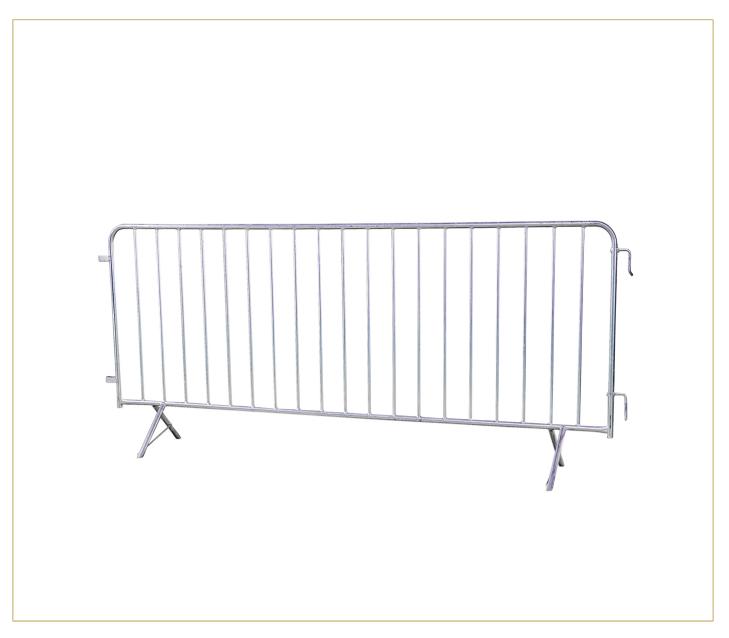

## LIGHTWEIGHT CROWD CONTROL BARRIER WITH INTEGRATED FEET, 37IN HEIGHT

Lightweight steel barriers with integrated feet, perfect for managing non-critical audiences.

SKU: 1001054 | Categories: Crowd Control Barriers

## **PRODUCT DESCRIPTION**

Our lightweight steel crowd control barriers with integrated feet and a 37-inch height are designed to guide noncritical audiences and manage areas with lighter foot traffic. Ideal for sporting events like cycling races, marathons, and city runs, they are also excellent for public catering areas, securing merchandise stands, or reserving VIP parking spaces.

Thanks to their low weight and hook-and-eyelet connection, these barriers are quick to set up and take down, even over long distances. The integrated feet provide stability on various surfaces while maintaining portability. Available in pre-packaged sets of 25, 50, or 75 pieces, they offer an efficient solution for event organizers looking for fast, flexible crowd control for lighter applications.

## **TECHNICAL INFORMATIONS**

| Weight     | 33 lbs                                                 |
|------------|--------------------------------------------------------|
| Dimensions | 98.43 × 37 × 1.97 in                                   |
| Material   | Lightweight Galvanized Steel                           |
| Feet Type  | Integrated feet for easy setup and stability           |
| Transport  | Delivered on transport pallets, 25 barriers per pallet |