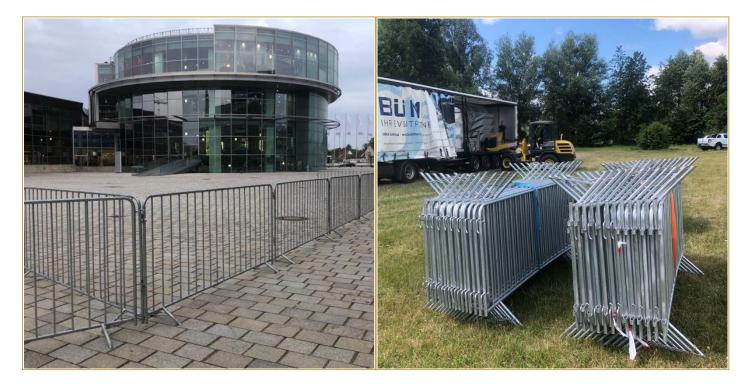

Thanks to their low weight and hook-and-eyelet connection, these barriers are quick to set up and take down, even over long distances. The integrated feet provide stability on various surfaces while maintaining portability. Available in pre-packaged sets of 25, 50, or 75 pieces, they offer an efficient solution for event organizers looking for fast, flexible crowd control for lighter applications.

## **ADDITIONAL IMAGES**

Worldwide Event Infrastructure