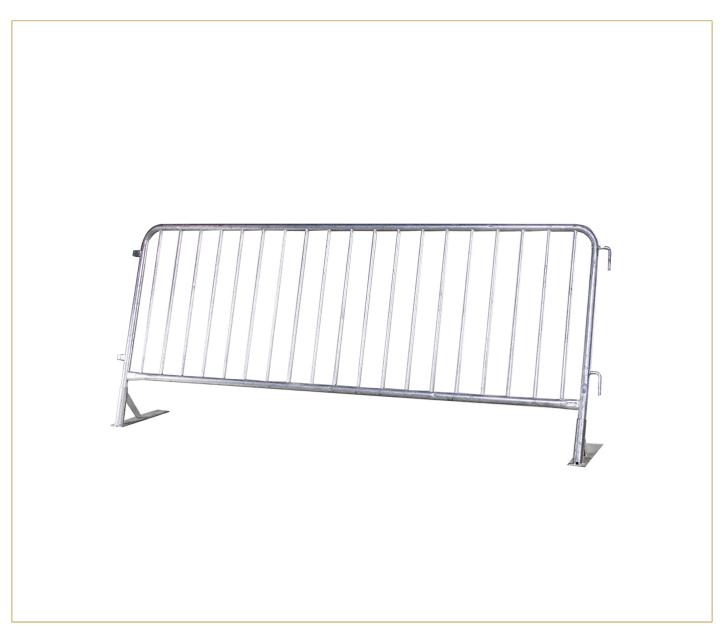

## **PRODUCT DESCRIPTION**

Our steel crowd control barriers with sloping bases are designed for enhanced safety in areas with high foot traffic. The sloping base minimizes tripping hazards, making these barriers perfect for festivals, stadiums, public events, and sporting events like cycling and running races. In sports events, the sloping base offers athletes more space at start and finish areas, ensuring their safety while allowing spectators to get closer to the action. Constructed from high-quality galvanized steel, these barriers are built to last and withstand heavy use. The interlocking design allows for quick setup and ensures the barriers remain securely connected, while their lightweight design makes transport and repositioning simple.

## **TECHNICAL INFORMATIONS**

| Weight      | 22.05 lbs                             |
|-------------|---------------------------------------|
| Dimensions  | 98.43 × 43.31 in                      |
| Pole Height | 29.33in                               |
| Material    | Galvanized Steel                      |
| Feet Type   | Sloping base for reduced trip hazards |