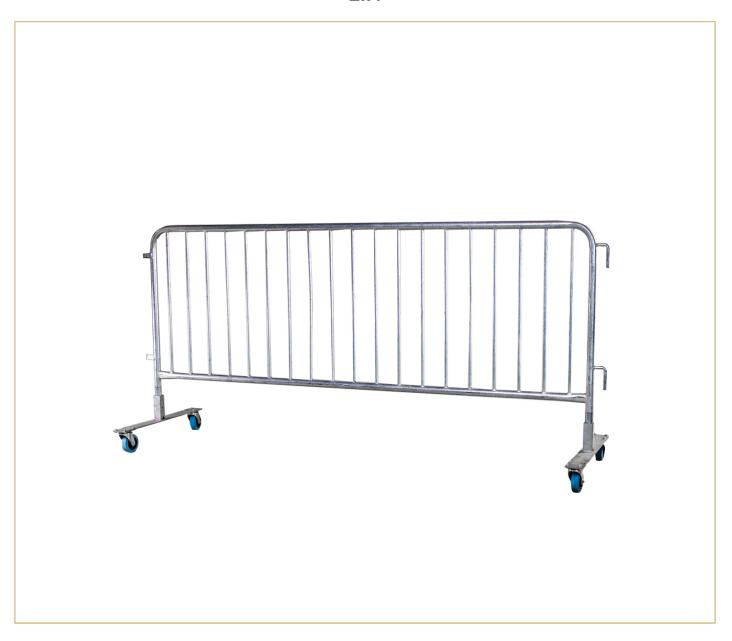

## INTERLOCKING STEEL CROWD CONTROL BARRIER WITH ROLLING BASE, 8FT 2IN

Heavy-duty steel barriers with rolling bases for maximum mobility at large events.

SKU: 1002344 | Categories: Crowd Control Barriers

## **PRODUCT DESCRIPTION**

Our steel crowd control barriers with rolling bases provide both stability and flexibility, making them ideal for events where the layout frequently changes. The rolling base allows for easy movement and repositioning, ensuring a seamless setup for concerts, festivals, and public gatherings. Made from high-quality galvanized steel, these barriers can withstand heavy use and harsh weather. The interlocking system ensures a secure connection between barriers, while their lightweight construction makes transport easy.

## **TECHNICAL INFORMATIONS**

| Weight      | 22.05 lbs                      |
|-------------|--------------------------------|
| Dimensions  | 98.43 × 43.31 in               |
| Pole Height | 29.33in                        |
| Material    | Galvanized Steel               |
| Feet Type   | Rolling base for easy mobility |