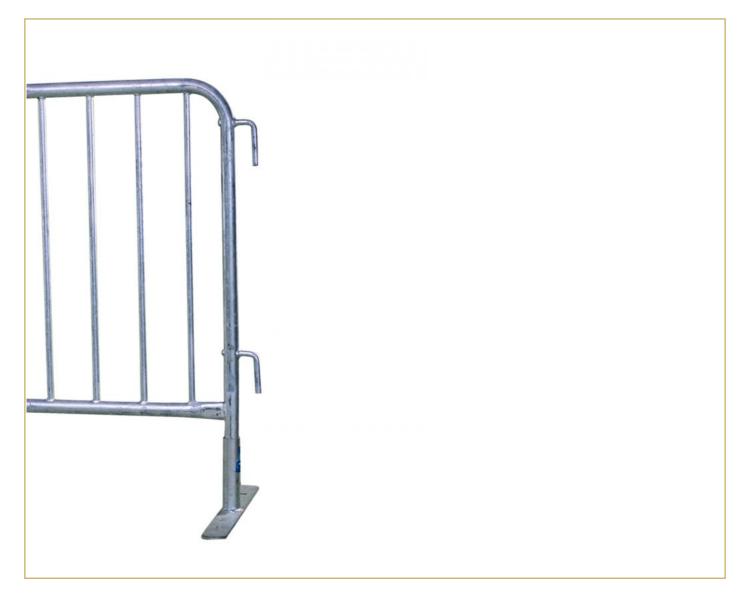

deal for concerts, festivals, and public events. The flat feet ensure secure footing on any surface, preventing tipping or movement in crowded conditions. Constructed from high-quality galvanized steel, these barriers are built to withstand harsh weather and heavy use. The interlocking system allows for fast and secure setup, and their lightweight design makes transport and repositioning simple.

## **TECHNICAL INFORMATIONS**

| Weight      | 22.05 lbs                        |
|-------------|----------------------------------|
| Dimensions  | 98.43 × 43.3 in                  |
| Pole Height | 29.3in                           |
| Material    | Galvanized steel                 |
| Feet Type   | Flat feet for enhanced stability |



Worldwide Event Infrastructure



## **ADDITIONAL IMAGES**





Worldwide Event Infrastructure