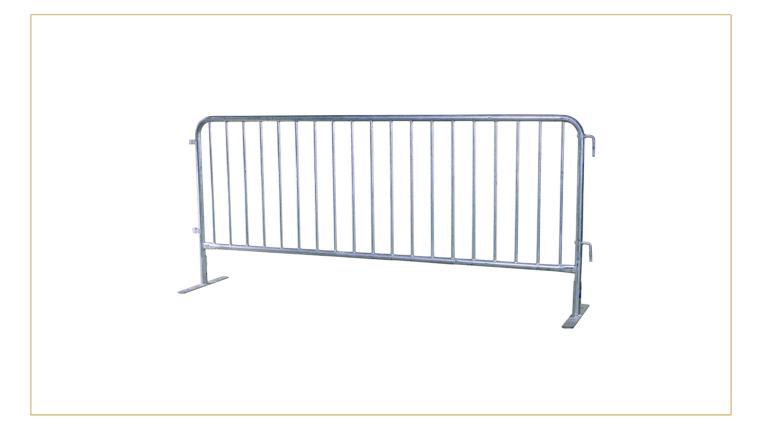

## INTERLOCKING STEEL CROWD CONTROL BARRIER WITH FLAT FEET, 8FT 2IN

Heavy-duty steel barriers with flat feet for maximum stability at large events.

SKU: 1002342 | Categories: Crowd Control Barriers

MOJO Rental

## **PRODUCT DESCRIPTION**

Our steel crowd control barriers with flat feet offer superior stability, making them ideal for concerts, festivals, and public events. The flat feet ensure secure footing on any surface, preventing tipping or movement in crowded conditions. Constructed from high-quality galvanized steel, these barriers are built to withstand harsh weather and heavy use. The interlocking system allows for fast and secure setup, and their lightweight design makes transport and repositioning simple.

## **TECHNICAL INFORMATIONS**

| Weight      | 22.05 lbs                        |
|-------------|----------------------------------|
| Dimensions  | 98.43 × 43.3 in                  |
| Pole Height | 29.3in                           |
| Material    | Galvanized steel                 |
| Feet Type   | Flat feet for enhanced stability |