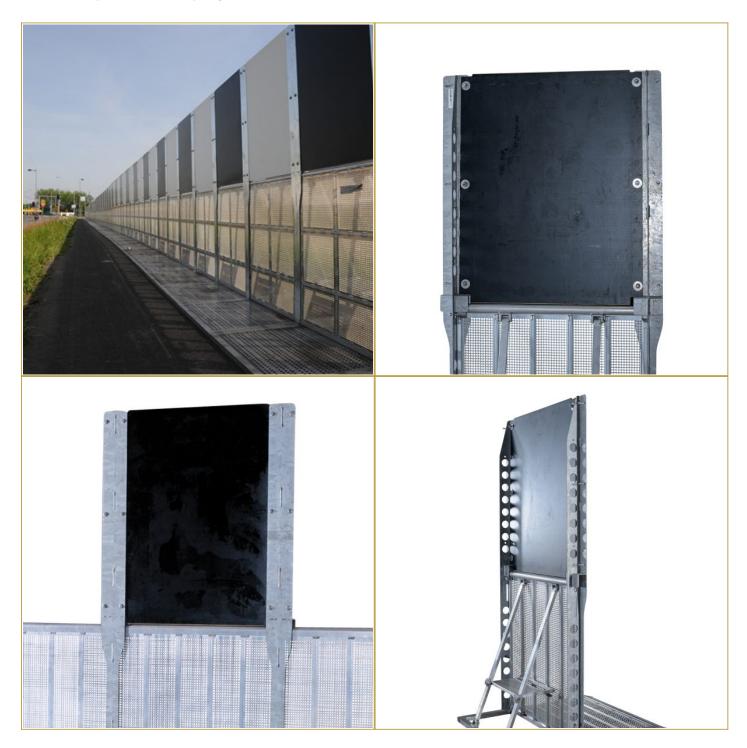

### PRODUCT DESCRIPTION

The MOJO High Fence Straight is designed to enhance event security by elevating standard MOJO barriers with solid multiplex panels, reaching a height of 7.87 feet. This high fence adds an effective privacy layer, making it an ideal solution for crowd control and securing sensitive areas at concerts, festivals, and other large-scale events.

Available in **black**, **white**, **and transparent** finishes, the MOJO High Fence offers flexibility to suit your event's aesthetic needs. The black and white multiplex panels create a **sightline kill**, blocking visibility to maintain privacy in VIP zones, backstage areas, and other restricted spaces. The **transparent polycarbonate version** allows security personnel an uninterrupted view while maintaining the same strength and stability, ensuring effective crowd control without compromising visibility.

The high fence integrates seamlessly with existing MOJO Straight Barriers, preserving the barrier system's integrity. Constructed to withstand intense crowd pressure, it's easy to set up using the interlocking system and provides enhanced protection and control over restricted zones. This high fence setup supports mega exits, gates, and doors for flexible access, making it a robust, visually appealing alternative to traditional fencing.