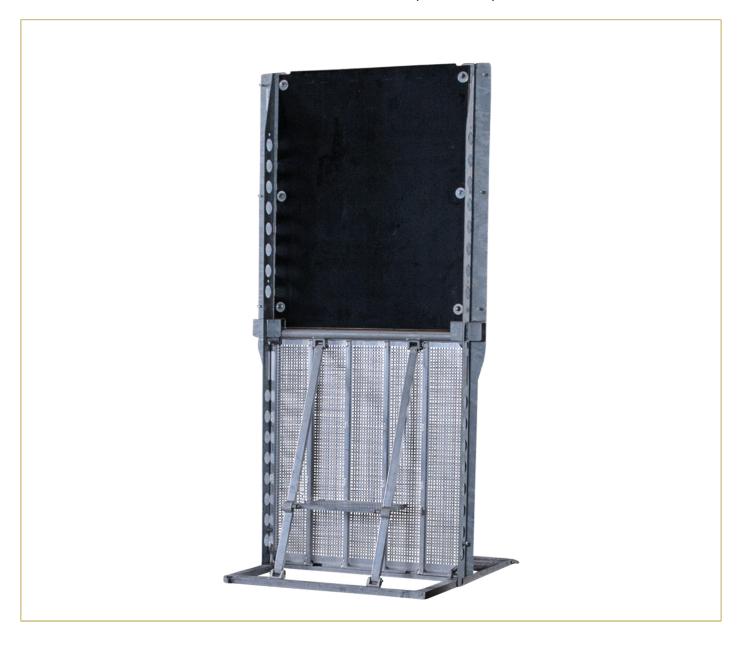

### PRODUCT DESCRIPTION

The MOJO High Fence Straight is designed to enhance event security by elevating standard MOJO barriers with solid multiplex panels, reaching a height of 7.87 feet. This high fence adds an effective privacy layer, making it an ideal solution for crowd control and securing sensitive areas at concerts, festivals, and other large-scale events.

Available in **black**, **white**, **and transparent** finishes, the MOJO High Fence offers flexibility to suit your event's aesthetic needs. The black and white multiplex panels create a **sightline kill**, blocking visibility to maintain privacy in VIP zones, backstage areas, and other restricted spaces. The **transparent polycarbonate version** allows security personnel an uninterrupted view while maintaining the same strength and stability, ensuring effective crowd control without compromising visibility.

### TECHNICAL INFORMATIONS

Weight 14 lbs

**Dimensions** 39.37 × 7.06 in

**Color** Black

Material

Overall Height

**Compatibility**nt Infrastructure

Multiplex panels with re