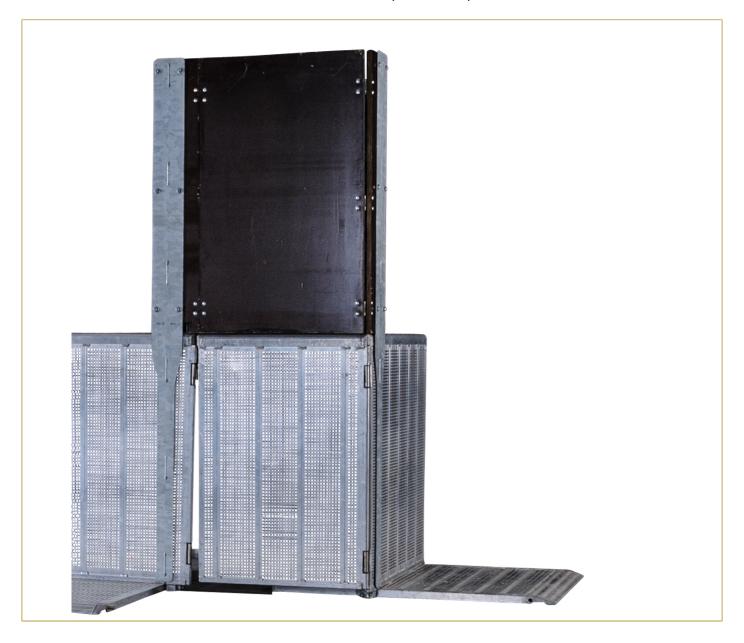

## MOJO HIGH FENCE FLEX, BLACK, MULTIPLEX

The MOJO High Fence Flex is an adjustable extension for the MOJO Barrier Flex Corner, with durable black multiplex panels for secure, curved event layouts.

SKU: 1004377 | Categories: Concert Barricades

## PRODUCT DESCRIPTION

The MOJO High Fence Flex is specifically engineered to integrate with the MOJO Barrier Flex Corner, providing an adaptable solution for secure, curved crowd control setups at concerts, festivals, and other large-scale events. With adjustable multiplex panels, the Flex variant raises the height of the MOJO Flex Barrier to 7.87 feet, offering additional privacy and crowd management capabilities in high-traffic or sensitive areas.

Designed for quick and secure assembly, the MOJO High Fence Flex connects seamlessly with other MOJO barrier elements using a standard interlocking system. It's built to withstand heavy crowd pressure and adapts precisely to curved or irregular layouts, making it essential for event organizers managing complex spaces with high-security requirements.