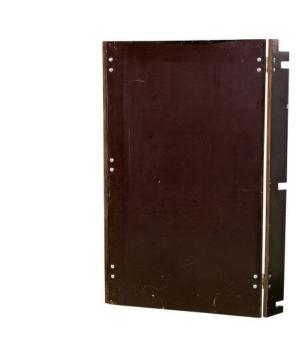

## MOJO HIGH FENCE FLEX, BLACK, MULTIPLEX

The MOJO High Fence Flex is an adjustable extension for the MOJO Barrier Flex Corner, with durable black multiplex panels for secure, curved event layouts.

SKU: 1004377 | Categories: Concert Barricades

Available in black, white, and transparent, the High Fence Flex panels cater to different aesthetic needs. The black and white panels offer a complete sightline kill, blocking visibility and creating private spaces for VIP zones and restricted sections. The transparent polycarbonate option allows security personnel to maintain visual oversight without sacrificing strength or stability, making it ideal for crowd management requiring both privacy and visibility.

## **TECHNICAL INFORMATIONS**

Weight 40.79 lbs

**Dimensions** 39.76 × 0.87 × 48.03 in

**Color** Black

Material Multiplex panels with reinforced aluminum frame

**Connection** Standard interlocking system, compatible with MOJO barriers