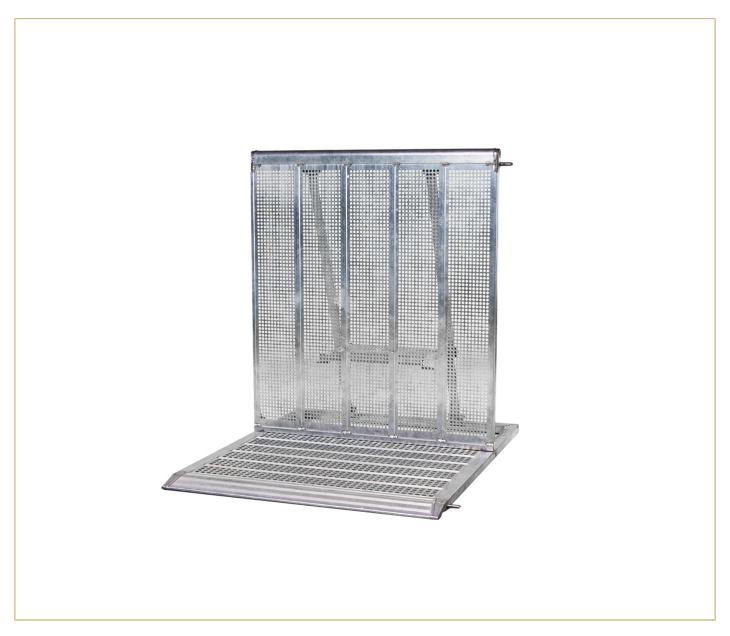

## PRODUCT DESCRIPTION

The MOJO Straight Concert Barrier is a foundational element for any comprehensive crowd control system at concerts, festivals, and large-scale events. Offered in two distinct finishes—full silver or black—this barrier provides structural stability and adaptability to meet your event needs.

Both finishes are engineered for maximum stability and swift setup. The vertical panel securely locks into a horizontal floor plate with two rear braces, and the audience's weight on the front floor plate reinforces the barrier's strength. The rounded top rail ensures comfort for attendees, while the rear step allows security personnel quick visual and physical access to the crowd. Each section is securely fastened with a single bolt and location pin, allowing for rapid, secure assembly.

The sloping base plate provides unobstructed access, while the grooved surface minimizes slippery conditions by letting liquids drain through. Both the black and silver finishes offer the same high level of durability and functionality, making these barriers the optimal choice for any event requiring reliable crowd control.

## **TECHNICAL INFORMATIONS**

Weight 75 lbs

**Dimensions** 39.36 × 46.45 × 50.39 in

Height 47.24

**Color** Silver

Material Welded aluminum

Feet Type Integrated sloping base plate for stability and accessibility