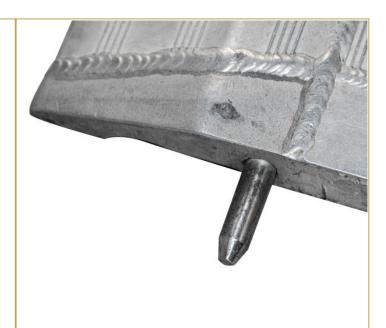

Both finishes are engineered for maximum stability and swift setup. The vertical panel securely locks into a horizontal floor plate with two rear braces, and the audience's weight on the front floor plate reinforces the barrier's strength. The rounded top rail ensures comfort for attendees, while the rear step allows security personnel quick visual and physical access to the crowd. Each section is securely fastened with a single bolt and location pin, allowing for rapid, secure assembly.

Interlocking System Nose-plug connection with single bolt fastening and location pin