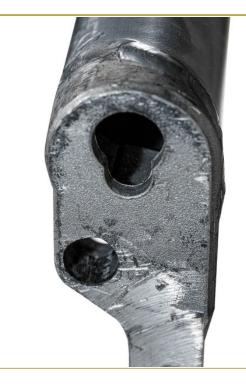

Both finishes are engineered for maximum stability and swift setup. The vertical panel securely locks into a horizontal floor plate with two rear braces, and the audience's weight on the front floor plate reinforces the barrier's strength. The rounded top rail ensures comfort for attendees, while the rear step allows security personnel quick visual and physical access to the crowd. Each section is securely fastened with a single bolt and location pin, allowing for rapid, secure assembly.

Interlocking System Nose-plug connection with single bolt fastening and location pin