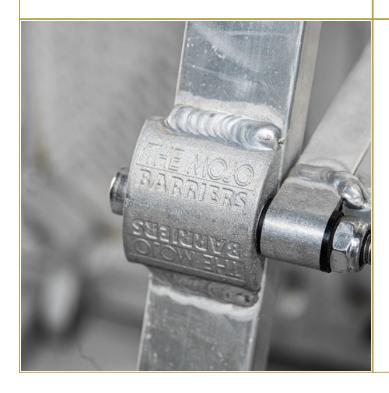

Both finishes are engineered for maximum stability and swift setup. The vertical panel securely locks into a horizontal floor plate with two rear braces, and the audience's weight on the front floor plate reinforces the barrier's strength. The rounded top rail ensures comfort for attendees, while the rear step allows security personnel quick visual and physical access to the crowd. Each section is securely fastened with a single bolt and location pin, allowing for rapid, secure assembly.

Interlocking System Nose-plug connection with single bolt fastening and location pin