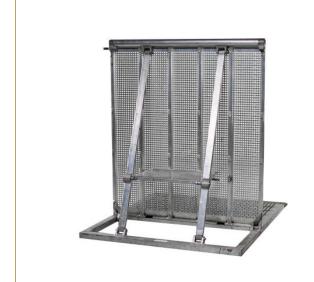

## PRODUCT DESCRIPTION

The MOJO Straight Concert Barrier is a foundational element for any comprehensive crowd control system at concerts, festivals, and large-scale events. Offered in two distinct finishes—full silver or black—this barrier provides structural stability and adaptability to meet your event needs.

Both finishes are engineered for maximum stability and swift setup. The vertical panel securely locks into a horizontal floor plate with two rear braces, and the audience's weight on the front floor plate reinforces the barrier's strength. The rounded top rail ensures comfort for attendees, while the rear step allows security personnel quick visual and physical access to the crowd. Each section is securely fastened with a single bolt and location pin, allowing for rapid, secure assembly.

The sloping base plate provides unobstructed access, while the grooved surface minimizes slippery conditions by letting liquids drain through. Both the black and silver finishes offer the same high level of durability and functionality, making these barriers the optimal choice for any event requiring reliable crowd control.